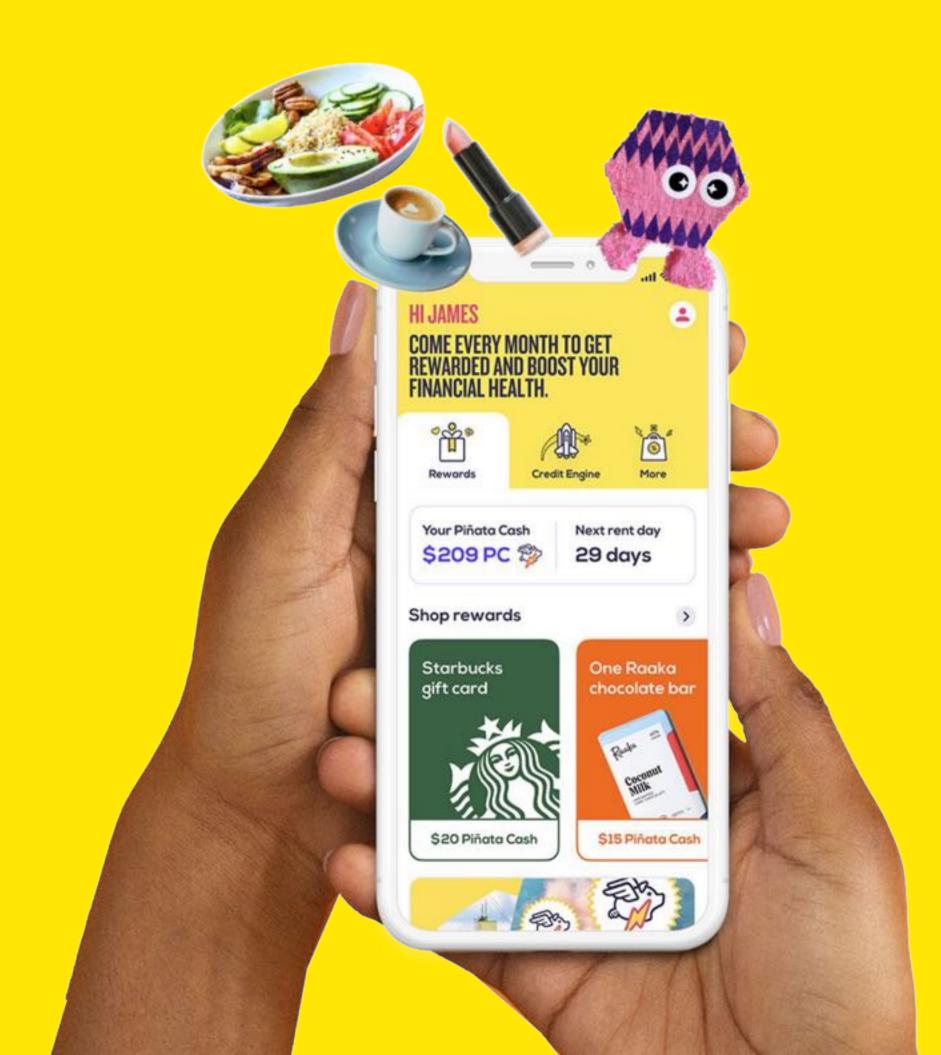

## What is Piñata and how does it work?

Ever paid rent on time and gotten nothing for it? Not anymore! Now, you'll be rewarded for paying your rent on-time with Piñata's Resident Rewards program. Earn gift cards for simply signing up, as well as substantial savings when shopping in the Piñata online marketplace. You'll receive Piñata Cash every time you pay rent on time, which can be redeemed for discounts and virtual gift cards in the Piñata Marketplace inside the Piñata mobile app!

## How do I earn rewards?

You'll be greeted with an initial reward of Pinata cash which you can use for in-app purchases or towards virtual gift cards to retailers like Amazon, Target, Apple, and more! You'll receive additional rewards with greater usage and with each timely rent payment.

### How do I use my rewards?

Everything Piñata lives in your Piñata mobile app! Just download it from the app store for free, log in with your email, and Piñata will automatically recognize you and your property manager. You'll see your rent due date as well as rent amount, and you can watch your Piñata Cash grow with each on-time rent payment. Whenever you're ready, you can tap on the Marketplace tab and turn your Piñata Cash into real-life rewards!

## Earn Piñata Cash on Rent Day

You get a \$20 Piñata Cash, our in-app currency, every month! Just come into the app to claim it before your next rent day (or you'll lose it!).