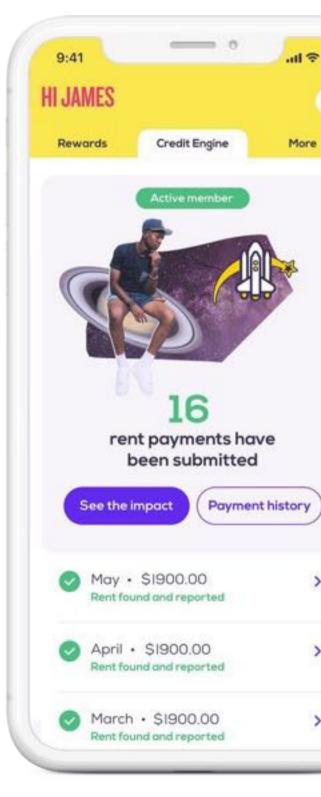

## What is Credit Building?

Credit scores are used to determine creditworthiness, which impacts how favorable the terms of any loans you take out, whether it's credit cards, personal loans, car loans, or a mortgage for a home. We will monitor your on-time rent payments and report those on-time payments to the credit bureaus, so your credit score will increase just for paying your rent on time. The best part is, we report to all three of the national credit bureaus (Experian, TransUnion, and Equifax), so that your rent payments have the maximum impact on your Credit Score.

## Why are you reporting my rent payments to the credit bureaus?

For most people, housing payments are their greatest monthly expense. We think it's only fair that our residents get positive feedback for their timely rental payments. Once rent payments begin to be reported (it could take up to 90 days from your first rent payment on RBP) they'll appear as a new trade line on your credit report. The trade line will continue to show timely rent payments as being made to your property management company throughout your time renting with us.