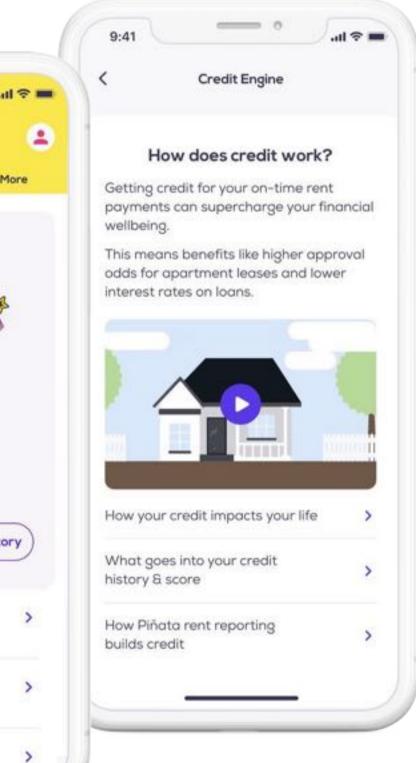

## What is Credit Building?

Credit scores are used to determine creditworthiness, which impacts how favorable the terms of any loans you take out, whether it's credit cards, personal loans, car loans, or a mortgage for a home. We will monitor your on-time rent payments and report those on-time payments to the credit bureaus, so your credit score will increase just for paying your rent on time. The best part is, we report to all three of the national credit bureaus (Experian, TransUnion, and Equifax), so that your rent payments have the maximum impact on your Credit Score.

## Why are you reporting my rent payments to the credit bureaus?

For most people, housing payments are their greatest monthly expense. We think it's only fair that our residents get positive feedback for their timely rental payments. Once rent payments begin to be reported (it could take up to 90 days from your first rent payment on RBP) they'll appear as a new trade line on your credit report. The trade line will continue to show timely rent payments as being made to your property management company throughout your time renting with us.