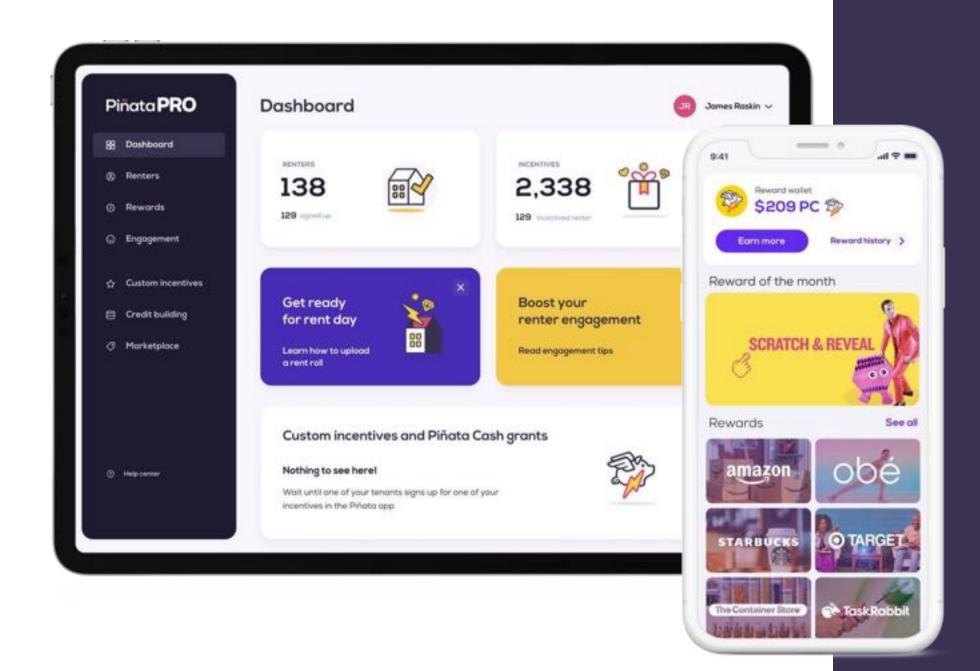

## What is Piñata and how does it work?

Ever paid rent on time and gotten nothing for it? Not anymore! Now, you'll be rewarded for paying your rent on-time with Piñata's Resident Rewards program. Earn gift cards for simply signing up, as well as substantial savings when shopping in the Piñata online marketplace. You'll receive Piñata Cash every time you pay rent on time, which can be redeemed for discounts and virtual gift cards in the Piñata Marketplace inside the Piñata mobile app!

## How do I set up my rewards account?

Shortly after you've signed your lease and moved into your home, you'll receive an email from Pinata, our rewards partner. Simply follow the instructions to download the Pinata app to your mobile device to access your rewards account.

## How do I earn rewards?

You'll be greeted with an initial reward of Pinata cash which you can use for in-app purchases or towards virtual gift cards to retailers like Amazon, Target, Apple, and more! You'll receive additional rewards with greater usage and with each timely rent payment.

### How do I use my rewards?

Everything Piñata lives in your Piñata mobile app! Just download it from the app store for free, log in with your email, and Piñata will automatically recognize you and your property manager. You'll see your rent due date as well as rent amount, and you can watch your Piñata Cash grow with each on-time rent payment. Whenever you're ready, you can tap on the Marketplace tab and turn your Piñata Cash into real-life rewards!

## THE CUSTOM INCENTIVE REWARDS PLATFORM

## Set up incentives to drive renter behavior from your Pinata Pro account.

## Earn Piñata Cash on Rent Day

You get a \$20 Piñata Cash, our in-app currency, every month! Just come into the app to claim it before your next rent day (or you'll lose it!).

## Save money with exclusive deals

Shop a selection of discounts and offers at 1,000's of brands in our signature deals marketplace.

## Boost your Piñata Cash

### anytime

You get boosts when you refer friends, take a survey or win prizes through our "Reward of the week" game on the home screen.

## Spend Piñata Cash on rewards

Our Rewards Center is curated with brands you know and love, like Task Rabbit, Canva and Classpass!