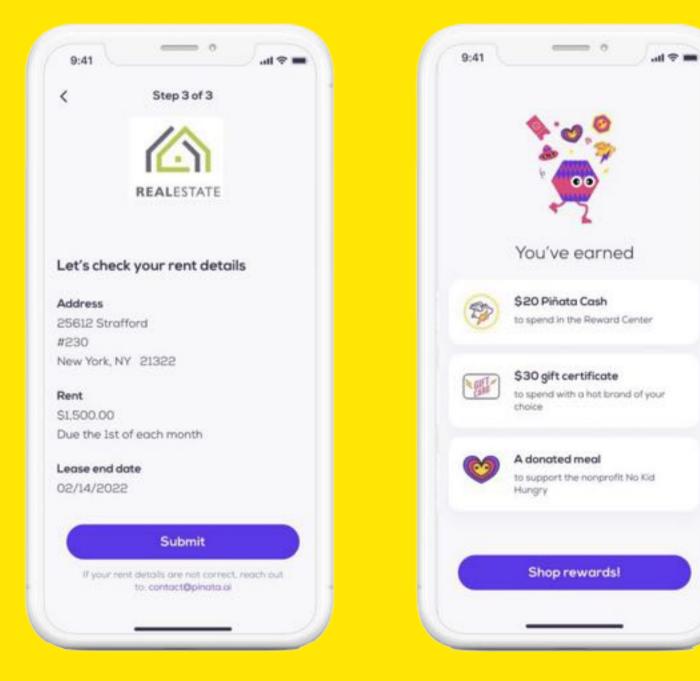

## What is Piñata and how does it work?

Ever paid rent on time and gotten nothing for it? Not anymore! Now, you'll be rewarded for paying your rent on-time with Piñata's Resident Rewards program. Earn gift cards for simply signing up, as well as substantial savings when shopping in the Piñata online marketplace. You'll receive Piñata Cash every time you pay rent on time, which can be redeemed for discounts and virtual gift cards in the Piñata Marketplace inside the Piñata mobile app!

## How do I set up my rewards account?

Shortly after you've signed your lease and moved into your home, you'll receive an email from Pinata, our rewards partner. Simply follow the instructions to download the Pinata app to your mobile device to access your rewards account.

## How do I earn rewards?

You'll be greeted with an initial reward of Pinata cash which you can use for in-app purchases or towards virtual gift cards to retailers like Amazon, Target, Apple, and more! You'll receive additional rewards with greater usage and with each timely rent payment.

### How do I use my rewards?

Everything Piñata lives in your Piñata mobile app! Just download it from the app store for free, log in with your email, and Piñata will automatically recognize you and your property manager. You'll see your rent due date as well as rent amount, and you can watch your Piñata Cash grow with each on-time rent payment. Whenever you're ready, you can tap on the Marketplace tab and turn your Piñata Cash into real-life rewards!

## Earn Piñata Cash on Rent Day

You get a \$20 Piñata Cash, our in-app currency, every month! Just come into the app to claim it before your next rent day (or you'll lose it!).